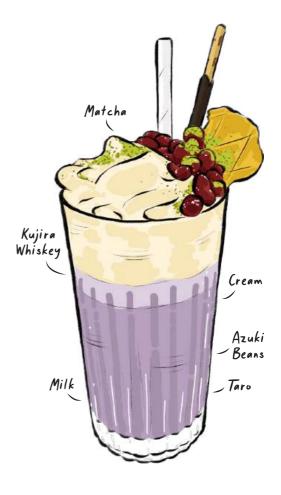

### THE FROZEN DRINK

Festive, Creamy

25

A sweet treat inspired by the beloved Matcha Anmitsu, this ice-blended cocktail brings together Kujira whiskey with Taro and milk, paired with stewed Azuki beans and topped with Matcha powder, rounding off the sweet experience with a nutty finish.