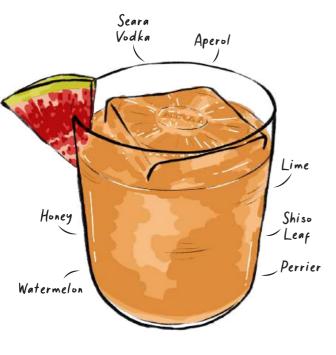

### **HEAD IN THE CLOUDS**

Summer, Refreshing, Bitter-Sweet

### STRENGTH

25

A blend of refreshing Watermelon and the nutty notes of rice from Seara Vodka, this cocktail is accented by the subtle bitterness of Aperol, highlighted with hints of Shiso.

Tropical, Bright, Sweet