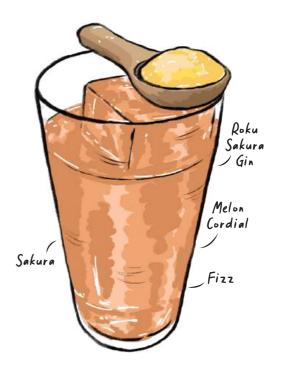

### **MELON DOLLAR BABY**

Floral, Spring, Vibrant

STRENGTH

25

Inspired by the beauty of Sakura, this cocktail blends the floral notes with a kiss of sweet melon, crafting a honeyed highball that carries the spirit of Spring.