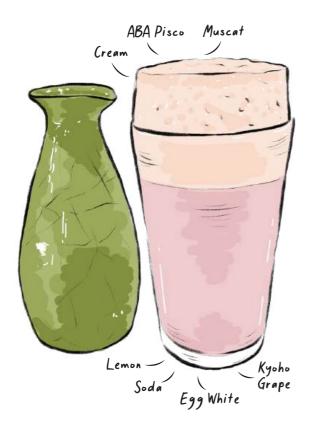

### THE RISING GRAPE

### STRENGTH

25

A cocktail served in a Ramos Gin Fizz style, this treat captures the beautifully sweet flavours of the Kyoho Grape of the Yamanashi prefecture, presented with a vibrant colour and frothy texture that feeds the eyes before the taste buds.