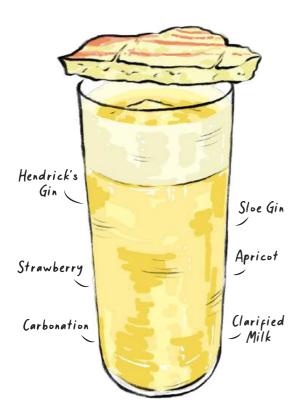

### **STRAWBERRY VEIL**

Clean, Refreshing

STRENGTH

25

Crafted with flavours inspired by the Ichigo from Fukuoka and Tochigi, this carbonated milk punch cocktail serves a base of Gin and Sloe Gin, and elevated with fresh strawberry syrup for a kiss of fresh sweetness.