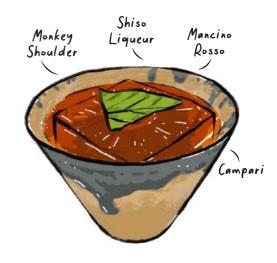

### **ROB ROY**

Monkey Shoulder · Mancino Rosso · Angostura

TASTING NOTES

Spirit Forward