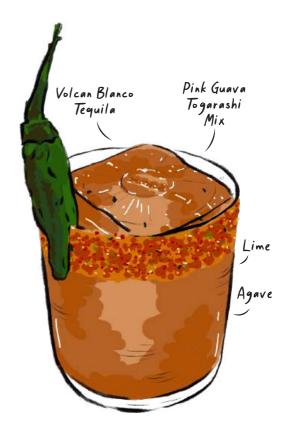

### **IS IT MARY?**

Spicy, Savoury

STRENGTH

25

An oriental touch to a classic Bloody Mary, this cocktail introduces the bold and aromatic heat of Togarashi of the Shizuoka prefecture, blended with Tequila and a refreshing finish of Guava.