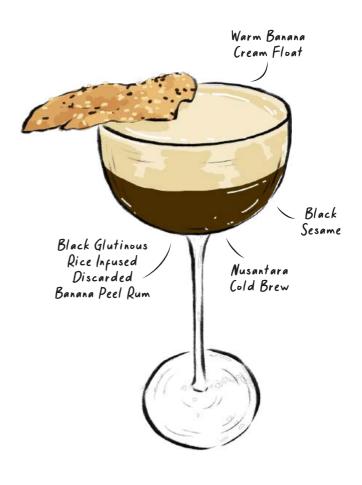

### **SESAME & BANANA**

Comforting, Creamy, Coffee

### STRENGTH

25

A comforting cocktail, inspired by the beloved Black Sesame Mochi, this familiar drink brings along the bold flavours of coffee, taking the experience to new heights.