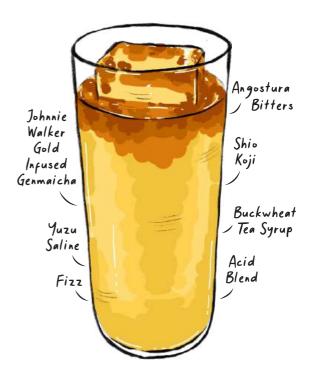

### **SALTED YUZU HIGHBALL**

Savoury, Bright

STRENGTH

25

A harmony brought by Yuzu, this zesty and aromatic cocktail brings in the earthy notes of Genmaicha, creating an umami highball with refreshing breakthrough.