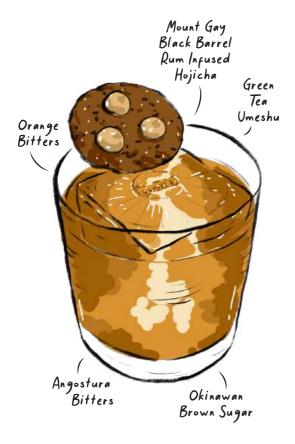

### **JAPANESE TEA PARTY**

Aromatic, Spirit-Forward

### STRENGTH

25

A nod to the traditional tea ceremonies in Uji of the Kyoto prefecture, this old-fashioned style cocktail envelopes Rum with Hojicha and Green Tea Umeshu, creating a smooth complexity that ends with a rice cracker, paying homage to the tradition of serving tea with ricebased snacks.