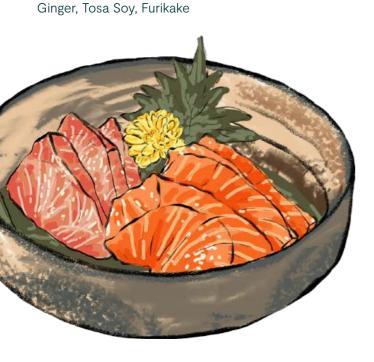

### **RAW**

| SASHIMI (3 PIECES) 🔑 🖫 🌑                                |    |
|---------------------------------------------------------|----|
| Salmon                                                  | 16 |
| Akami                                                   | 18 |
| Chutoro                                                 | 28 |
| Hamachi                                                 | 18 |
| Hokkaido Scallop                                        | 17 |
| Engawa                                                  | 16 |
|                                                         |    |
| CHEF'S CHOICE SASHIMI PLATTER                           |    |
| 4 Types (8 pieces)                                      | 55 |
| 6 Types (12 pieces)                                     | 75 |
|                                                         |    |
| TAKO WASABI & % &                                       | 12 |
| Yuzu Kosho, Shio Kombu                                  |    |
| BEEF TARTARE ○ ※ ♥                                      | 26 |
| Kimchi, Spicy Hot Sauce,<br>Lotus Chips                 |    |
| Lotus Chips                                             |    |
| SALMON CARPACCIO 8 8 % &                                | 22 |
| Tosa Emulsion, Yuzu Miso,<br>Baby Radish, Ikura, Dill   |    |
|                                                         |    |
| MINI CHIRASHI BOWL &% のなり Mixed Sashimi, Ikura, Pickled | 24 |
| minoa caomini, mara, monica                             |    |