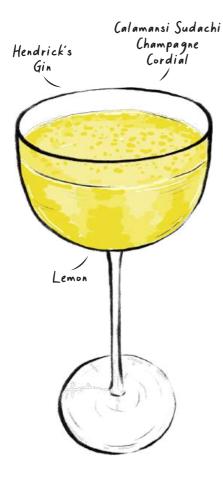

### **MOGA GIMLET**

Citrusy, Refreshing, Tart

25

Inspired by Sudachi, grown in the Tokushima prefecture on the Shikoku Island, this gimlet-style cocktail channels the flavours of Calamansi, creating a a refreshing twist to a classic.