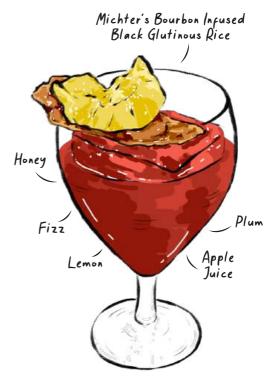

### A GLASS OF RED

Sweet, Refreshing, Fruity

25

Created from the inspiration of the crisp and vibrant sweetness of Japan's Aomori apple, this appleforward highball-style cocktail brings together black rice-infused bourbon, Calvados and fresh apple juice for a distinct yet complex cocktail with refreshing apple notes.