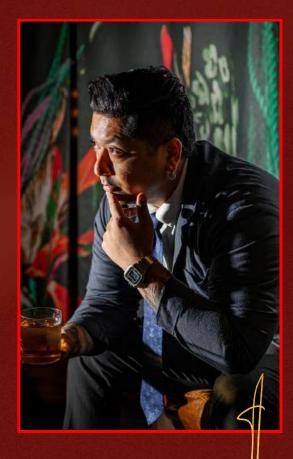

### GAVIN TEVERASAN

Bar Manager, MOGA

Gavin Teverasan is MOGA's Bar Manager, and is a formidable talent in Singapore's craft cocktail scene.

With close to a decade of experience, Gavin created this cocktail menu that highlights the beauty of Izakaya cocktails, and rewrites the story of familiar Modern classic cocktails. With his innovation-forward spirit, he infused the flavours of Japan into MOGA's journey of exploration and discovery. His creative approach to the new menu at MOGA is methodical and steeped in inspiration from his experiences at previous watering holes. He intertwines operational practicality with in-depth research into Japanese flavours and culture, curating a menu that highlights crucial ingredients in Japanese cuisine.

For Gavin, a well-made cocktail is more than just a well-balanced drink – it should spark curiosity and excitement and invite guests to explore the entire menu further.

With this philosophy in mind, Gavin is set to make MOGA a standout, offering patrons a contemporary Japanese vibe with his unique touch.