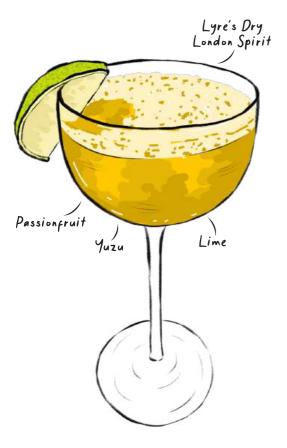

### **MOGA GIMLET**

Citrusy, Refreshing, Tart

25

Inspired by Sudachi, grown in the Tokushima prefecture on the Shikoku Island, this gimlet-style cocktail channels the flavours of Calamansi, creating a a refreshing twist to a classic.