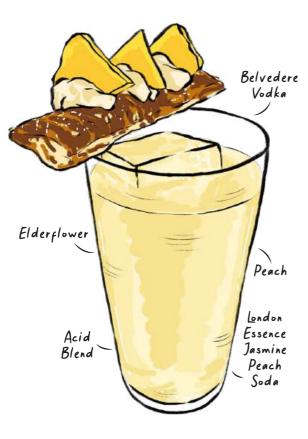

### **HEAD IN THE CLOUDS**

Summer, Refreshing, Bitter-Sweet

### STRENGTH

25

A blend of refreshing Watermelon and the nutty notes of rice from Seara Vodka, this cocktail is accented by the subtle bitterness of Aperol, highlighted with hints of Shiso.

Tropical, Bright, Sweet