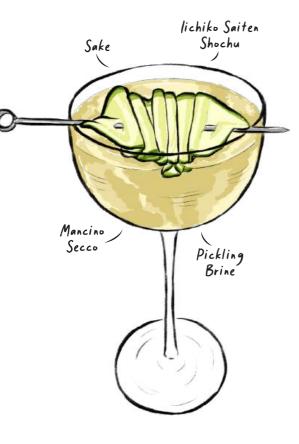

### **DIRTY SAKE-TINI**

Savoury, Dry

STRENGTH

25

A twist on a classic dirty martini, reintroduced with Sake and Shochu, building layers of mellow rice notes and complemented with the addition of house-made pickling brine.