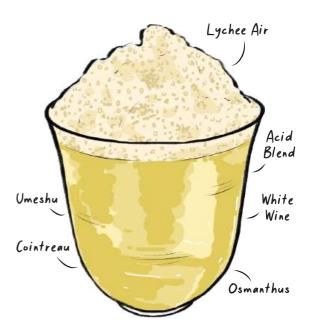

### STRENGTH

A crafted sangria-style cocktail inspired by Umeshu from the Wakayama Prefecture, this drink defies tradition with the use of Osmanthus white wine, finished with a kiss of Lychee air.